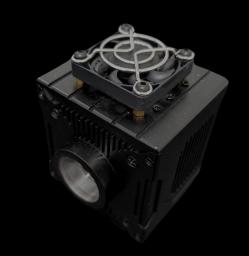

## Ray1-EX: affordable, ITAR-free extended SWIR camera

Ray1-EX combines quantum dot sensor technology with 900-2,200nm sensitivity, delivering high-performance imaging in a compact package. With integrated TEC, it offers superior sensitivity and image quality at VGA resolution

## Sensor

- 640 x 512, 15um pixels
- sensitivity: 900 2,200nm
- Frame rate: 20fps
- Dynamic range: 33dB
- TEC integrated
- Size: 68 x 70 x 60mm

## Camera

- Weight: 665g
- Op. Temp.: -10 50C
- Power: 5.5W
- Voltage supply: 12VDC
- Data interface: USB
- Platforms: Win, Linux,

Nvidia Jetson

SDK: C++, C#, Python