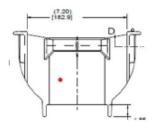

# SRD 815-820-300

Spin – Rinse – Dryer



#### **Main applications**

Cleaning, rising & drying

### **Process technology**

Batch processing

#### Wafer size / cassette loading

Up to 8" wafer size, 25 wafers per cassette

#### **Cassette loading**

Batch processing

For 8" wafer size, low or high profile cassette configuration

#### 8" Low profile cassette



#### 8" High profile cassette



## **SRD 815**



#### **SRD 820**







**Main applications** 

Cleaning, rising & drying

**Process technology** 

1/2 Batch processing

Wafer size / cassette loading

12" wafer size, 12 wafers per cassette

**Cassette loading** 

Cassette version (Brand and model) to be providing by the customer

## **SRD 300**