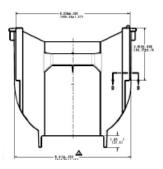

# SRD 815-820-300

Spin – Rinse – Dryer



#### **Main applications**

Cleaning, rising & drying

### **Process technology**

Batch processing

#### Wafer size / cassette loading

Up to 8" wafer size, 25 wafers per cassette

#### **Cassette loading**

Batch processing

For 8" wafer size, low or high profile cassette configuration

#### 8" Low profile cassette



#### 8" High profile cassette



## **SRD 815**



#### **SRD 820**







**Main applications** 

Cleaning, rising & drying

**Process technology** 

1/2 Batch processing

Wafer size / cassette loading

12" wafer size, 12 wafers per cassette

**Cassette loading** 

Cassette version (Brand and model) to be providing by the customer

## **SRD 300**